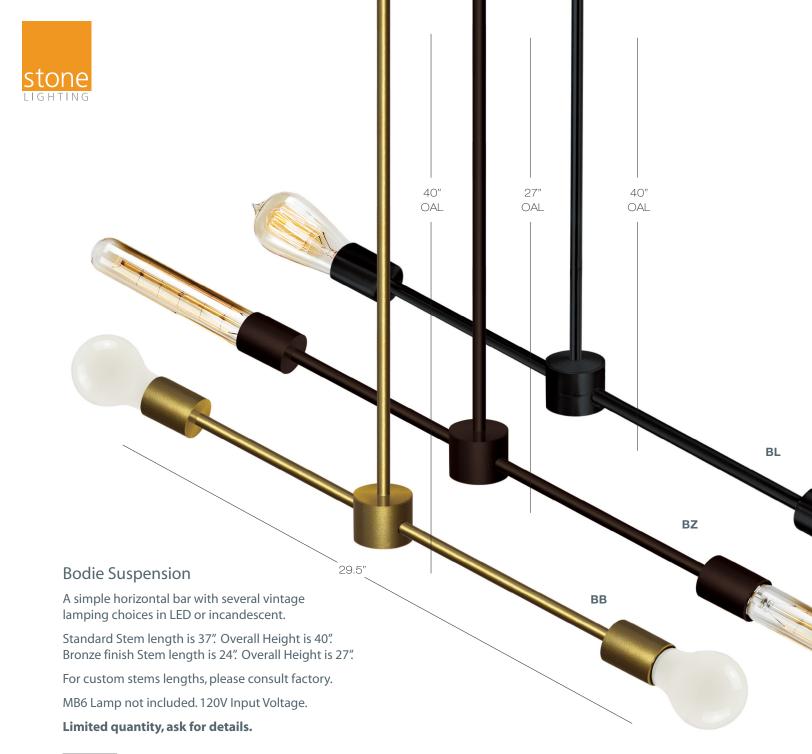

Model CH138

BL black BR brass BZ bronze

Lamp

Finish

BR

| LA12    | 2                                                                             |
|---------|-------------------------------------------------------------------------------|
|         | LED A19 12W, 120V, 3000K, 1100 Lumens, E26, Dimmable                          |
|         | Medium Base Incandescent 60W, 120V, E26                                       |
| RT4A    | Medium Base Retro Filament Tube 40W, 120V,                                    |
|         | 185mm, T10, 2000K, 95 Lumens, E26, Dimmable                                   |
| RT4F    | Medium Base Retro Filament Tube 40W, 120V,                                    |
|         | 100mm, T10, 2700K, 150 Lumens, E26                                            |
| ■ RT6B  | Medium Base Retro Filament Bulb 60W, 120V,                                    |
|         | Edison ST58, 2000K, 200 Lumens, E26, Dimmable                                 |
| RT6C    | Medium Base Retro Filament Tube 60W, 120V,                                    |
|         | 300mm, T10, 165 Lumens, E26, Dimmable                                         |
|         | LED 4W, 120V, 100mm, T10, 82 CRI, 2700K, 400 Lumens, E26, Dimmable            |
|         | LED 6W, 120V, 185mm, T10, 82 CRI, 2700K, 500 Lumens, E26, Dimmable            |
|         | LED 6W, 120V, Edison ST58, 80 CRI, 2700K, 500 Lumens, E26, Dimmable           |
|         | LED 8W, 120V, 2013011 31 36, 80 CRI, 2700K, 700 Lumens, E26, Dimmable         |
| - KILOC | LLD 644, 1204, 30011111, 110, 63 CN1, 2700N, 700 Lutiletts, E20, Diffilliable |